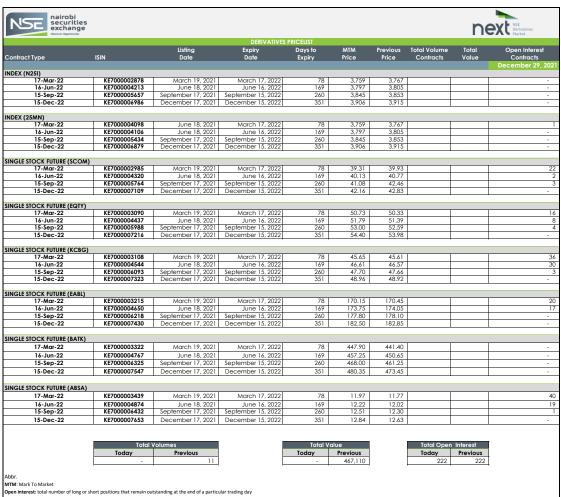

Average Traded Price: Means the Volume Weighted Traded Price

Contracts that have traded on a particular day will be marked to market based on the volume weighted average price (VWAP) while contracts that have not traded will be marked to market based on the NSE's fair value calculation