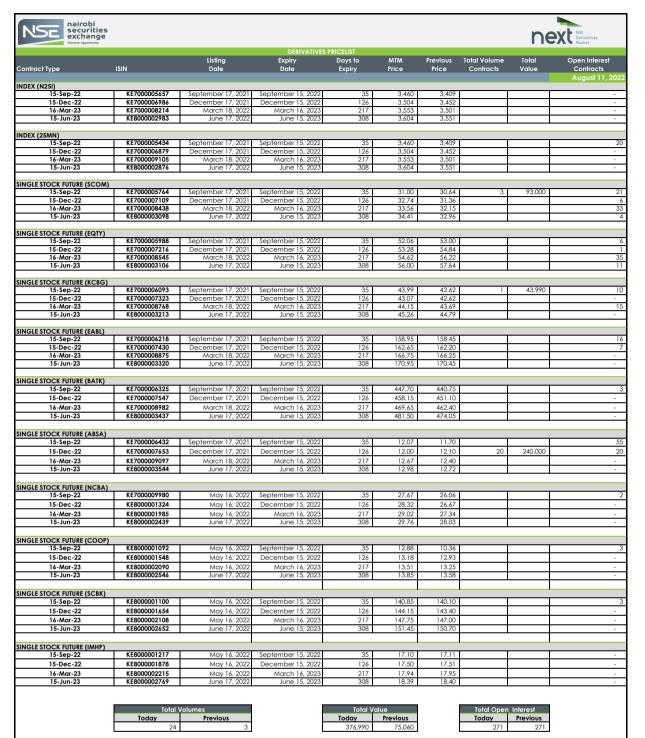

Δhhr

MTM: Mark To Market

Open interest: total number of long or short positions that remain outstanding at the end of a particular trading day Average Traded Price: Means the Volume Weighted Traded Price

Contracts that have traded on a particular day will be marked to market based on the volume weighted average price (VWAP) while contracts that have not traded will be marked to market based on the NSE's fair value calculation

SSF- 1000 below Kes.100 100 above Kes.100 INDEX-100 MINI-INDEX - 10

ISCLAIMER: Utmost care has been taken in the preparation of this report. However, the Nairobi Securities Exchange does not warrant accuracy, adequacy or completeness of this information nd expressly disclaims liability for errors or omissions in this information. No warranty of any kind, implied, express or statutory is given in conjunction with the information.