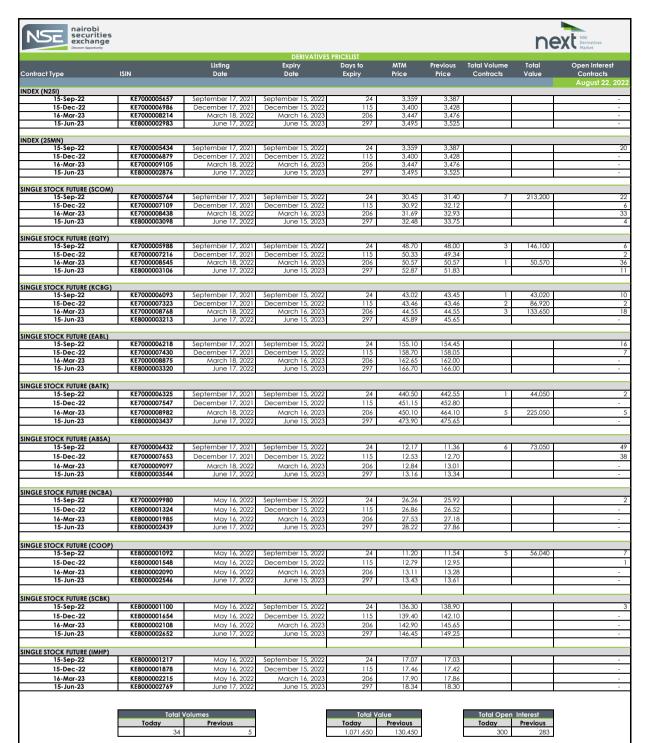

Δhhr

MTM: Mark To Market

Open interest: total number of long or short positions that remain outstanding at the end of a particular trading day

Average Traded Price: Means the Volume Weighted Traded Price

Contracts that have traded on a particular day will be marked to market based on the volume weighted average price (VWAP) while contracts that have not traded will be marked to market based on the NSE's fair value calculation

SSF- 1000 below Kes.100 100 above Kes.100 INDEX-100 MINI-INDEX - 10

ISCLAIMER: Utmost care has been taken in the preparation of this report. However, the Nairobi Securities Exchange does not warrant accuracy, adequacy or completeness of this information nd expressly disclaims liability for errors or omissions in this information. No warranty of any kind, implied, express or statutory is given in conjunction with the information.