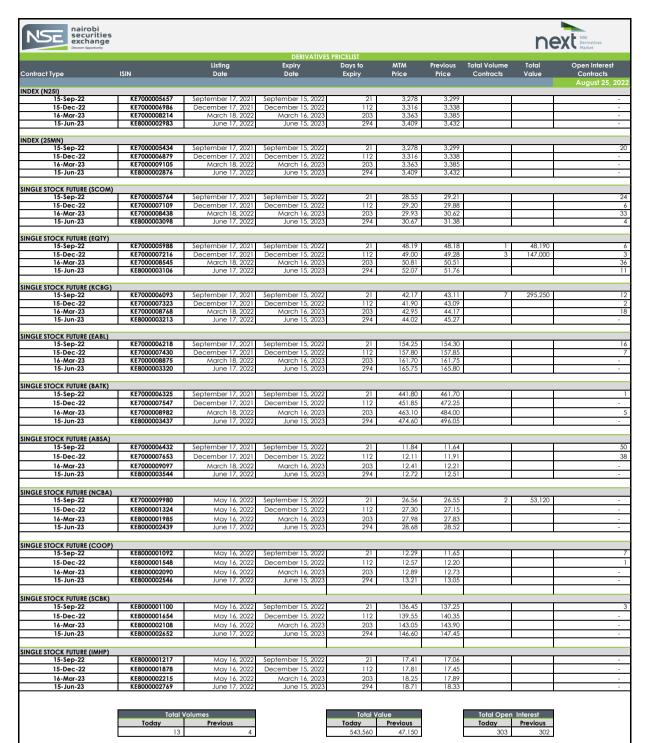

Δhhr

MTM: Mark To Market

Open interest: total number of long or short positions that remain outstanding at the end of a particular trading day

Average Traded Price: Means the Volume Weighted Traded Price

Contracts that have traded on a particular day will be marked to market based on the volume weighted average price (VWAP) while contracts that have not traded will be marked to market based on the NSE's fair value calculation

SSF- 1000 below Kes.100 100 above Kes.100 INDEX-100 MINI-INDEX - 10

ISCLAIMER: Utmost care has been taken in the preparation of this report. However, the Nairobi Securities Exchange does not warrant accuracy, adequacy or completeness of this information nd expressly disclaims liability for errors or omissions in this information. No warranty of any kind, implied, express or statutory is given in conjunction with the information.