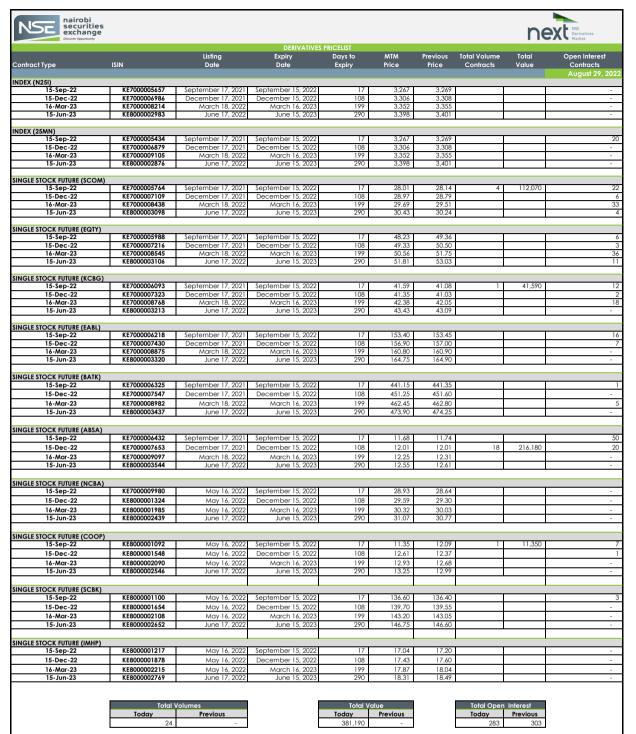

Δhhr

MTM: Mark To Market

Open interest: total number of long or short positions that remain outstanding at the end of a particular trading day

Average Traded Price: Means the Volume Weighted Traded Price

Contracts that have traded on a particular day will be marked to market based on the volume weighted average price (VWAP) while contracts that have not traded will be marked to market based on the NSE's fair value calculation

SSF- 1000 below Kes.100 100 above Kes.100 INDEX-100 MINI-INDEX - 10

ISCLAIMER: Utmost care has been taken in the preparation of this report. However, the Nairobi Securities Exchange does not warrant accuracy, adequacy or completeness of this information nd expressly disclaims liability for errors or omissions in this information. No warranty of any kind, implied, express or statutory is given in conjunction with the information.