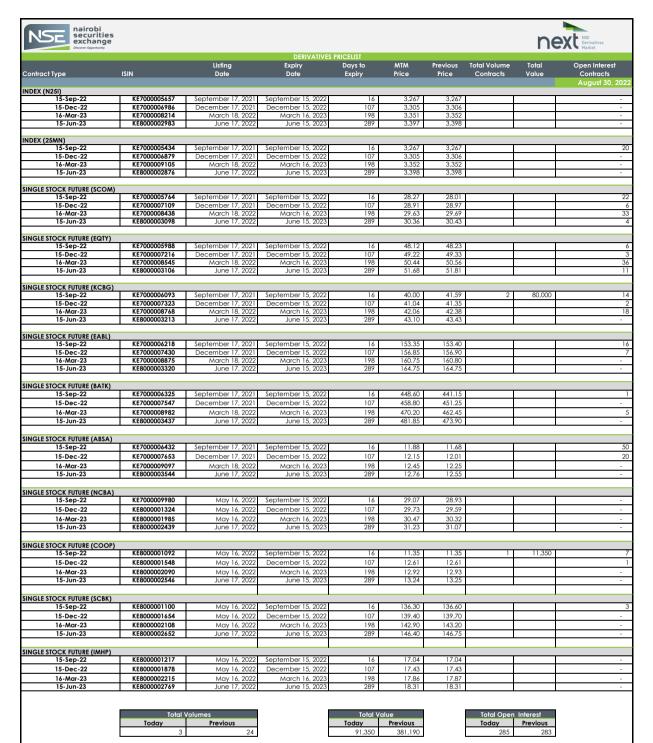

Δhhr

MTM: Mark To Market

Open interest: total number of long or short positions that remain outstanding at the end of a particular trading day Average Traded Price: Means the Volume Weighted Traded Price

Contracts that have traded on a particular day will be marked to market based on the volume weighted average price (VWAP) while contracts that have not traded will be marked to market based on the NSE's fair value calculation

SSF- 1000 below Kes.100 100 above Kes.100 INDEX-100 MINI-INDEX - 10

ISCLAIMER: Utmost care has been taken in the preparation of this report. However, the Nairobi Securities Exchange does not warrant accuracy, adequacy or completeness of this information nd expressly disclaims liability for errors or omissions in this information. No warranty of any kind, implied, express or statutory is given in conjunction with the information.