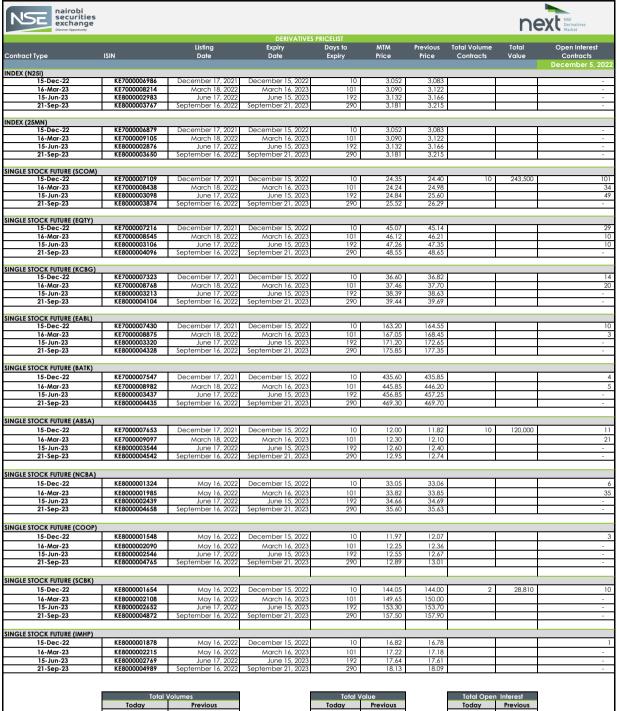

| Total Volumes |          |  |
|---------------|----------|--|
| Today         | Previous |  |
| 22            | 2        |  |

| I | Total Value |          |
|---|-------------|----------|
| ı | Today       | Previous |
| ı | 392,310     | 28,800   |

| Total Open Interest |          |  |
|---------------------|----------|--|
| Today               | Previous |  |
| 376                 | 379      |  |

MTM: Mark To Market

Open interest: total number of long or short positions that remain outstanding at the end of a particular trading day