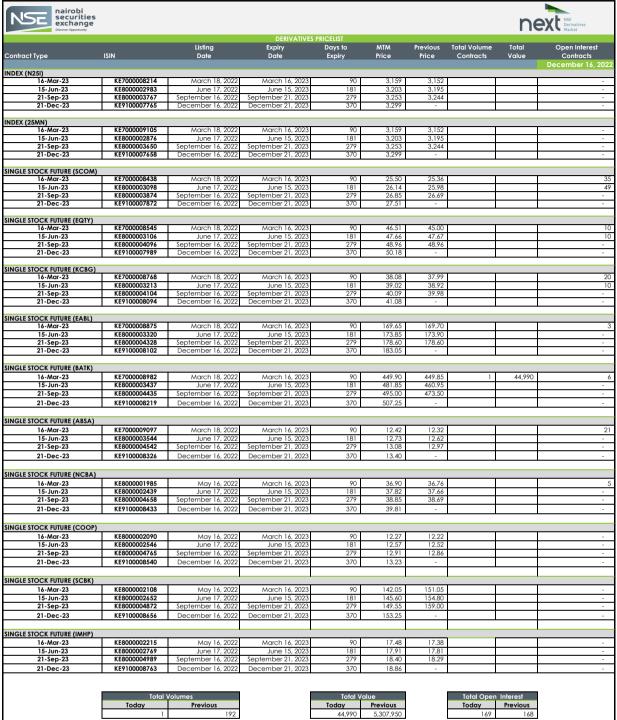

| lotal volumes |          |
|---------------|----------|
| Today         | Previous |
| 1             | 192      |
|               |          |

| Total Value |           |
|-------------|-----------|
| Today       | Previous  |
| 44,990      | 5,307,950 |

MTM: Mark To Market

Open interest: total number of long or short positions that remain outstanding at the end of a particular trading day

Average Traded Price: Means the Volume Weighted Traded Price

Contracts that have traded on a particular day will be marked to market based on the volume weighted average price (VWAP) while contracts that have not traded will be marked to market based on the NSE's fair value calculation