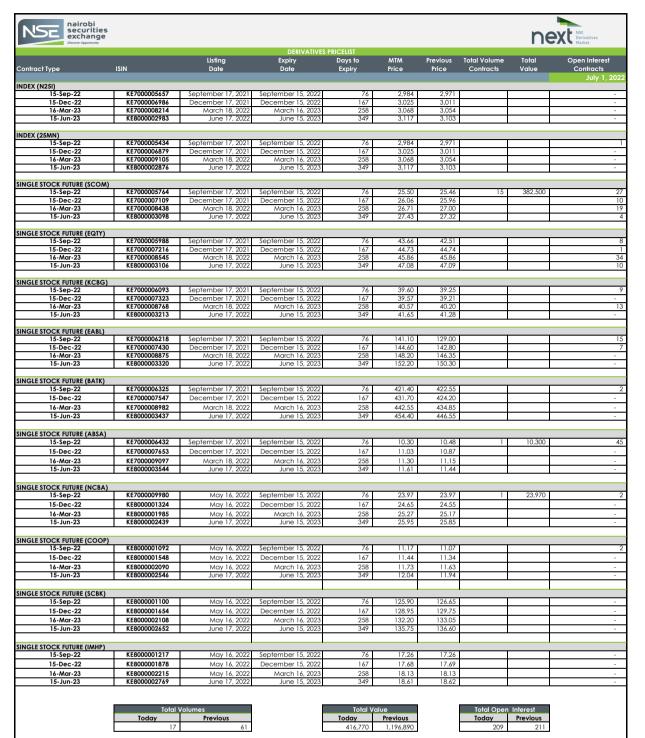

Δhhr

MTM: Mark To Market

Open interest: total number of long or short positions that remain outstanding at the end of a particular trading day Average Traded Price: Means the Volume Weighted Traded Price

Contracts that have traded on a particular day will be marked to market based on the volume weighted average price (VWAP) while contracts that have not traded will be marked to market based on the NSE's fair value calculation

SSF- 1000 below Kes.100 100 above Kes.100 INDEX-100 MINI-INDEX - 10

ISCLAIMER: Utmost care has been taken in the preparation of this report. However, the Nairobi Securities Exchange does not warrant accuracy, adequacy or completeness of this information nd expressly disclaims liability for errors or omissions in this information. No warranty of any kind, implied, express or statutory is given in conjunction with the information.