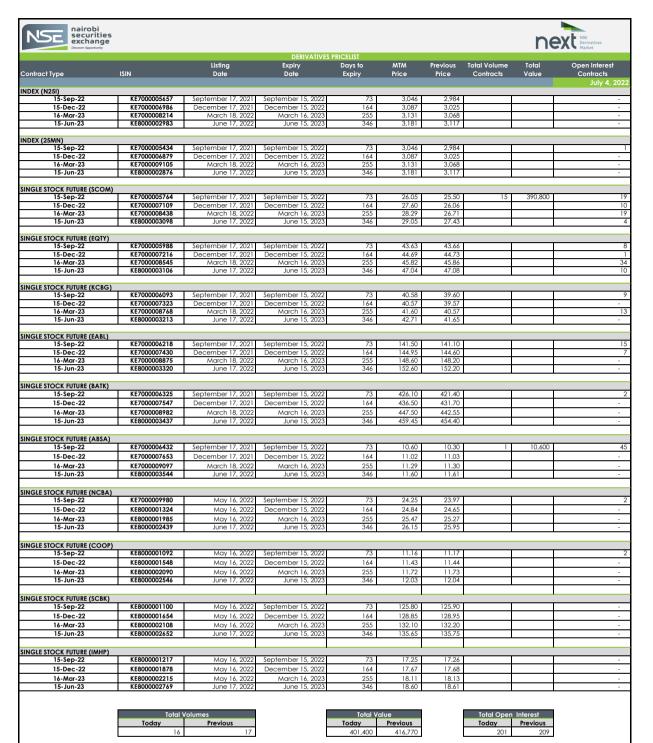

Δhhr

MTM: Mark To Market

Open interest: total number of long or short positions that remain outstanding at the end of a particular trading day Average Traded Price: Means the Volume Weighted Traded Price

Contracts that have traded on a particular day will be marked to market based on the volume weighted average price (VWAP) while contracts that have not traded will be marked to market based on the NSE's fair value calculation

SSF- 1000 below Kes.100 100 above Kes.100 INDEX-100 MINI-INDEX - 10

ISCLAIMER: Utmost care has been taken in the preparation of this report. However, the Nairobi Securities Exchange does not warrant accuracy, adequacy or completeness of this information nd expressly disclaims liability for errors or omissions in this information. No warranty of any kind, implied, express or statutory is given in conjunction with the information.