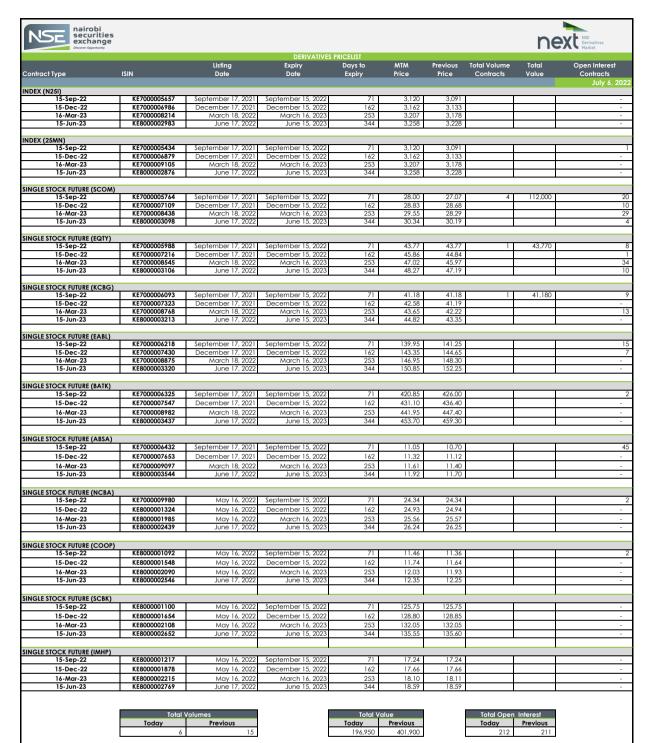

Δhhr

MTM: Mark To Market

Open interest: total number of long or short positions that remain outstanding at the end of a particular trading day

Average Traded Price: Means the Volume Weighted Traded Price Contracts that have traded on a particular day will be marked to market based on the volume weighted average price (VWAP) while contracts that have not traded will be marked to market based on the NSE's fair value calculation

SSF- 1000 below Kes.100 100 above Kes.100 INDEX-100 MINI-INDEX - 10

ISCLAIMER: Utmost care has been taken in the preparation of this report. However, the Nairobi Securities Exchange does not warrant accuracy, adequacy or completeness of this information nd expressly disclaims liability for errors or omissions in this information. No warranty of any kind, implied, express or statutory is given in conjunction with the information.