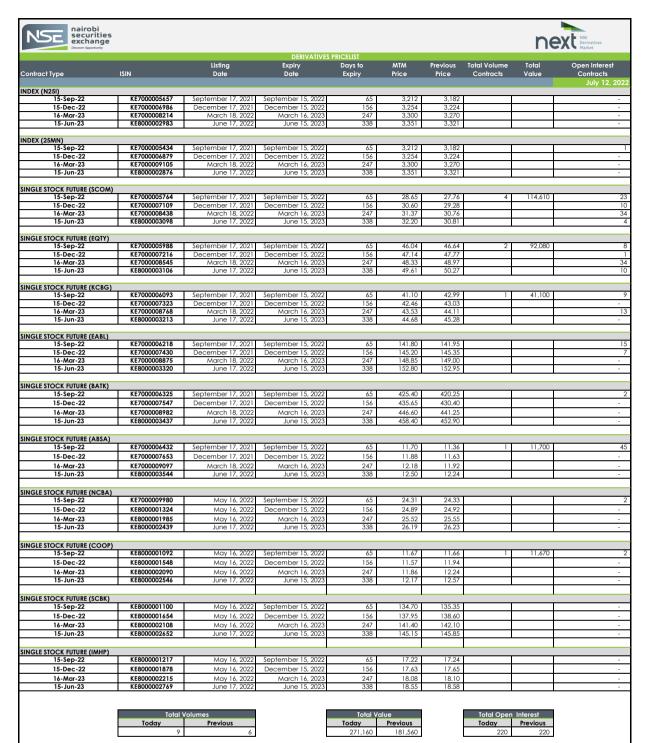

Δhhr

MTM: Mark To Market

Open interest: total number of long or short positions that remain outstanding at the end of a particular trading day Average Traded Price: Means the Volume Weighted Traded Price

Contracts that have traded on a particular day will be marked to market based on the volume weighted average price (VWAP) while contracts that have not traded will be marked to market based on the NSE's fair value calculation

SSF- 1000 below Kes.100 100 above Kes.100 INDEX-100 MINI-INDEX - 10

ISCLAIMER: Utmost care has been taken in the preparation of this report. However, the Nairobi Securities Exchange does not warrant accuracy, adequacy or completeness of this information nd expressly disclaims liability for errors or omissions in this information. No warranty of any kind, implied, express or statutory is given in conjunction with the information.