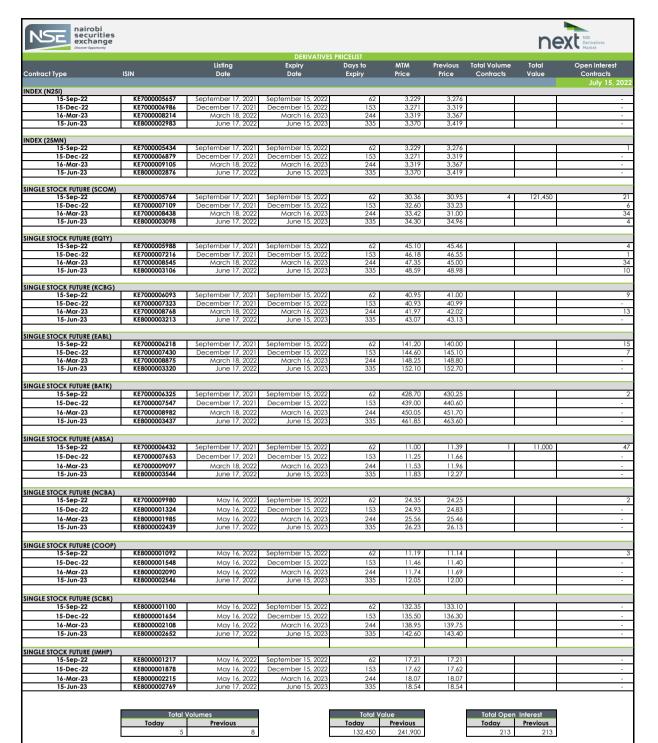

Δhhr

MTM: Mark To Market

Open interest: total number of long or short positions that remain outstanding at the end of a particular trading day

Average Traded Price: Means the Volume Weighted Traded Price

Contracts that have traded on a particular day will be marked to market based on the volume weighted average price (VWAP) while contracts that have not traded will be marked to market based on the NSE's fair value calculation

SSF- 1000 below Kes.100 100 above Kes.100 INDEX-100 MINI-INDEX - 10

ISCLAIMER: Utmost care has been taken in the preparation of this report. However, the Nairobi Securities Exchange does not warrant accuracy, adequacy or completeness of this information nd expressly disclaims liability for errors or omissions in this information. No warranty of any kind, implied, express or statutory is given in conjunction with the information.