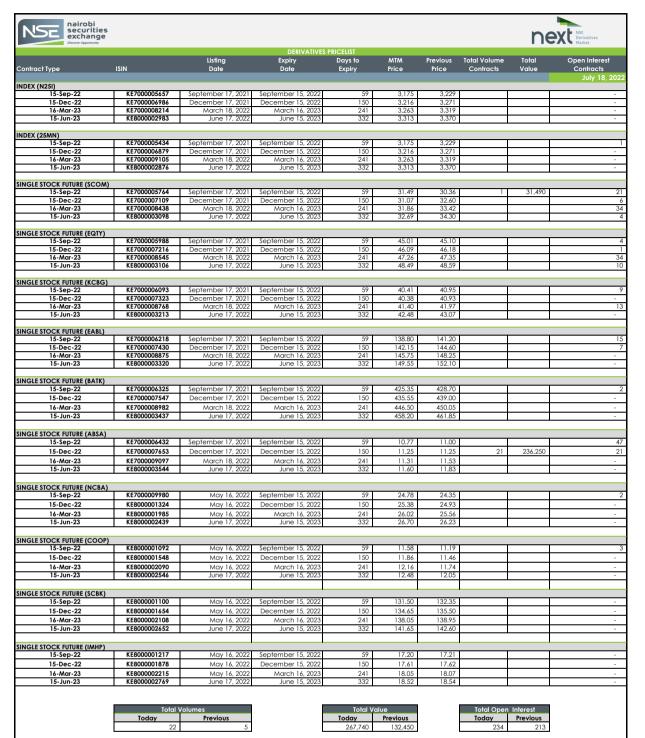

Δhhr

MTM: Mark To Market

Open interest: total number of long or short positions that remain outstanding at the end of a particular trading day Average Traded Price: Means the Volume Weighted Traded Price

Contracts that have traded on a particular day will be marked to market based on the volume weighted average price (VWAP) while contracts that have not traded will be marked to market based on the NSE's fair value calculation

SSF- 1000 below Kes.100 100 above Kes.100 INDEX-100 MINI-INDEX - 10

ISCLAIMER: Utmost care has been taken in the preparation of this report. However, the Nairobi Securities Exchange does not warrant accuracy, adequacy or completeness of this information nd expressly disclaims liability for errors or omissions in this information. No warranty of any kind, implied, express or statutory is given in conjunction with the information.