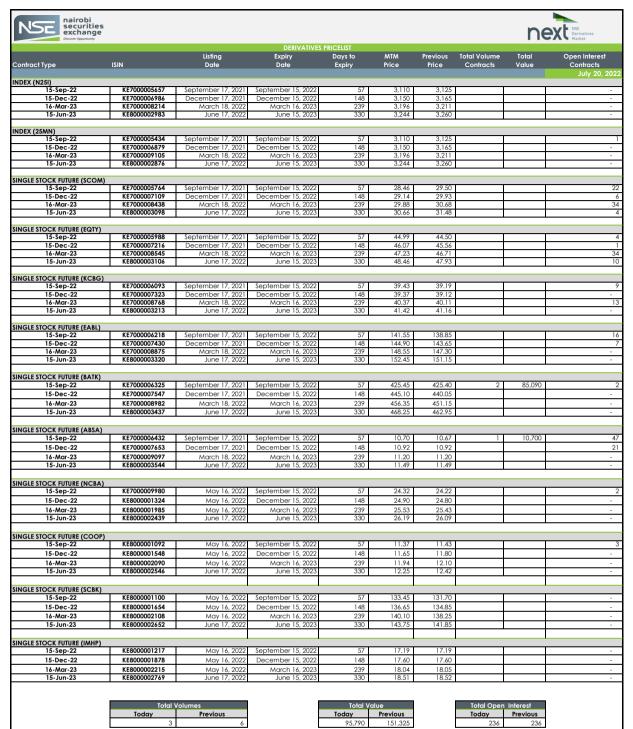

Δhhr

MTM: Mark To Market

Open interest: total number of long or short positions that remain outstanding at the end of a particular trading day

Average Traded Price: Means the Volume Weighted Traded Price

Contracts that have traded on a particular day will be marked to market based on the volume weighted average price (VWAP) while contracts that have not traded will be marked to market based on the NSE's fair value calculation

SSF- 1000 below Kes.100 100 above Kes.100 INDEX-100 MINI-INDEX - 10

ISCLAIMER: Utmost care has been taken in the preparation of this report. However, the Nairobi Securities Exchange does not warrant accuracy, adequacy or completeness of this information nd expressly disclaims liability for errors or omissions in this information. No warranty of any kind, implied, express or statutory is given in conjunction with the information.