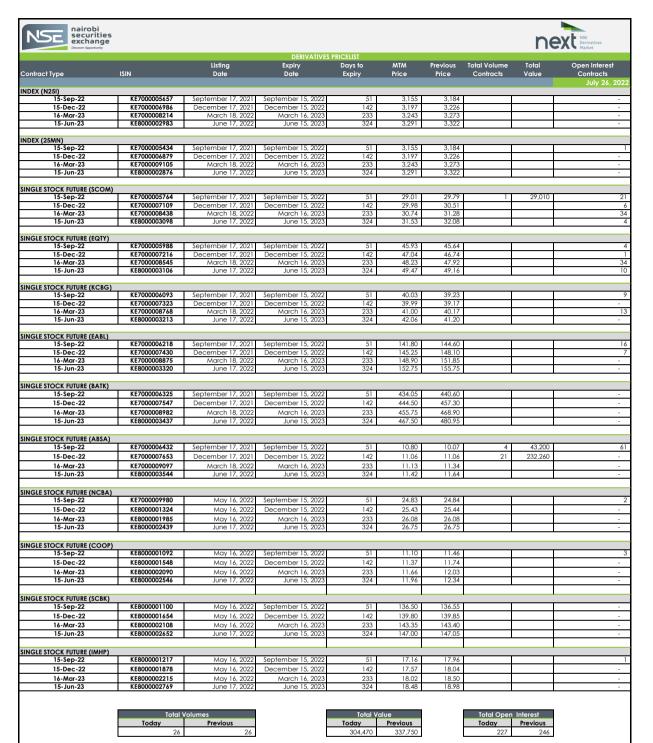

Δhhr

MTM: Mark To Market

Open interest: total number of long or short positions that remain outstanding at the end of a particular trading day Average Traded Price: Means the Volume Weighted Traded Price

Contracts that have traded on a particular day will be marked to market based on the volume weighted average price (VWAP) while contracts that have not traded will be marked to market based on the NSE's fair value calculation

SSF- 1000 below Kes.100 100 above Kes.100 INDEX-100 MINI-INDEX - 10

ISCLAIMER: Utmost care has been taken in the preparation of this report. However, the Nairobi Securities Exchange does not warrant accuracy, adequacy or completeness of this information nd expressly disclaims liability for errors or omissions in this information. No warranty of any kind, implied, express or statutory is given in conjunction with the information.