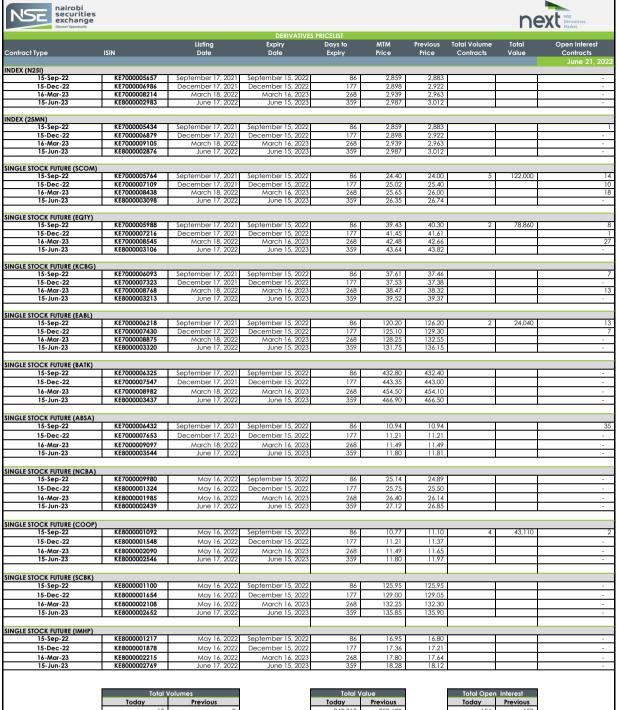

| US |
|----|
| 9  |
| 03 |

| Total Value |          |  |  |  |
|-------------|----------|--|--|--|
| Today       | Previous |  |  |  |
| 268,010     | 258,600  |  |  |  |

| Total Open Interest |          |  |  |  |
|---------------------|----------|--|--|--|
| Today               | Previous |  |  |  |
| 156                 | 150      |  |  |  |