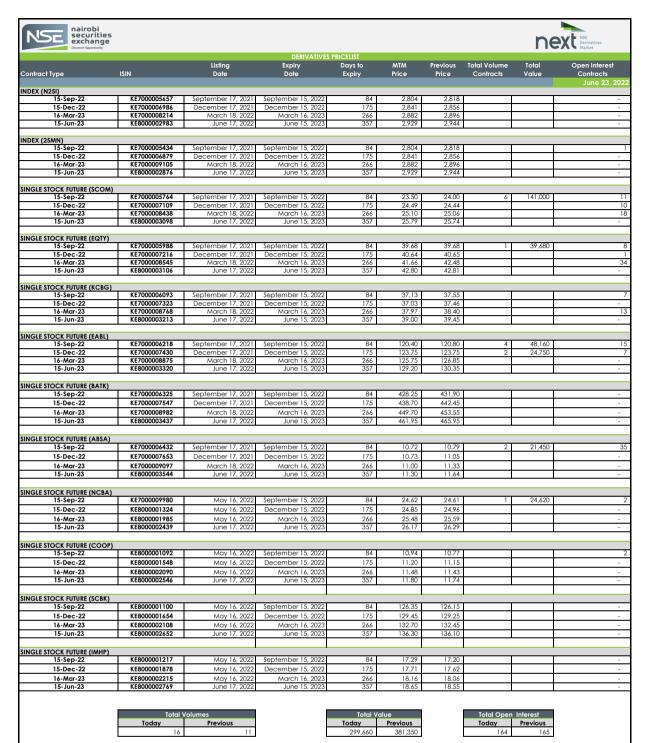

Δhhr

MTM: Mark To Market

Open interest: total number of long or short positions that remain outstanding at the end of a particular trading day Average Traded Price: Means the Volume Weighted Traded Price

Contracts that have traded on a particular day will be marked to market based on the volume weighted average price (VWAP) while contracts that have not traded will be marked to market based on the NSE's fair value calculation

SSF- 1000 below Kes.100 100 above Kes.100 INDEX-100 MINI-INDEX - 10

ISCLAIMER: Utmost care has been taken in the preparation of this report. However, the Nairobi Securities Exchange does not warrant accuracy, adequacy or completeness of this information nd expressly disclaims liability for errors or omissions in this information. No warranty of any kind, implied, express or statutory is given in conjunction with the information.