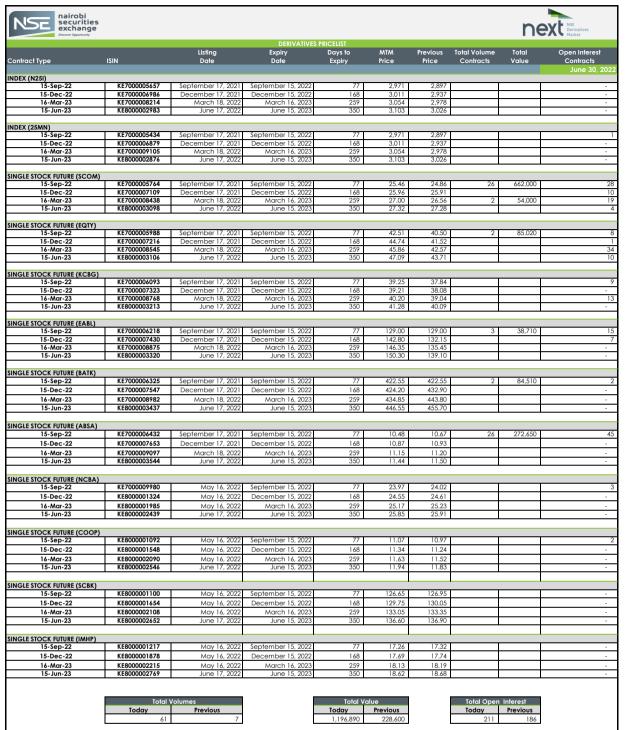

Δhhr

MTM: Mark To Market

Open interest: total number of long or short positions that remain outstanding at the end of a particular trading day Average Traded Price: Means the Volume Weighted Traded Price

Contracts that have traded on a particular day will be marked to market based on the volume weighted average price (VWAP) while contracts that have not traded will be marked to market based on the NSE's fair value calculation

SSF- 1000 below Kes.100 100 above Kes.100 INDEX-100 MINI-INDEX - 10

ISCLAIMER: Utmost care has been taken in the preparation of this report. However, the Nairobi Securities Exchange does not warrant accuracy, adequacy or completeness of this information nd expressly disclaims liability for errors or omissions in this information. No warranty of any kind, implied, express or statutory is given in conjunction with the information.