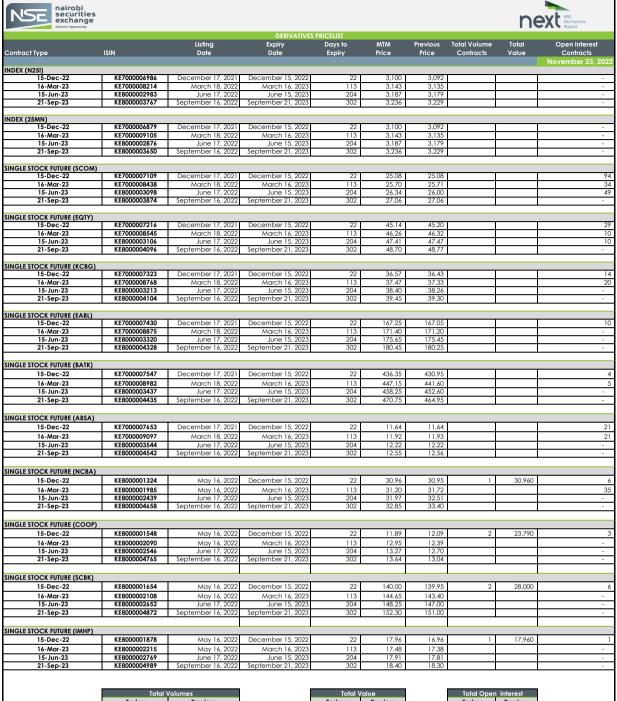

| Total Volumes |          |
|---------------|----------|
| Today         | Previous |
| 6             | 10       |

| Total Value |          |  |
|-------------|----------|--|
| Today       | Previous |  |
| 100,710     | 260,000  |  |

| Total Open Interest |          |
|---------------------|----------|
| Today               | Previous |
| 372                 | 371      |

Abbr.

MTM: Mark To Market

Open interest: total number of long or short positions that remain outstanding at the end of a particular trading day

Average Traded Price: Means the Volume Weighted Traded Price

Contracts that have traded on a particular day will be marked to market based on the volume weighted average price (VWAP) while contracts that have not traded will be marked to market based on the NSE's fair value calculation.