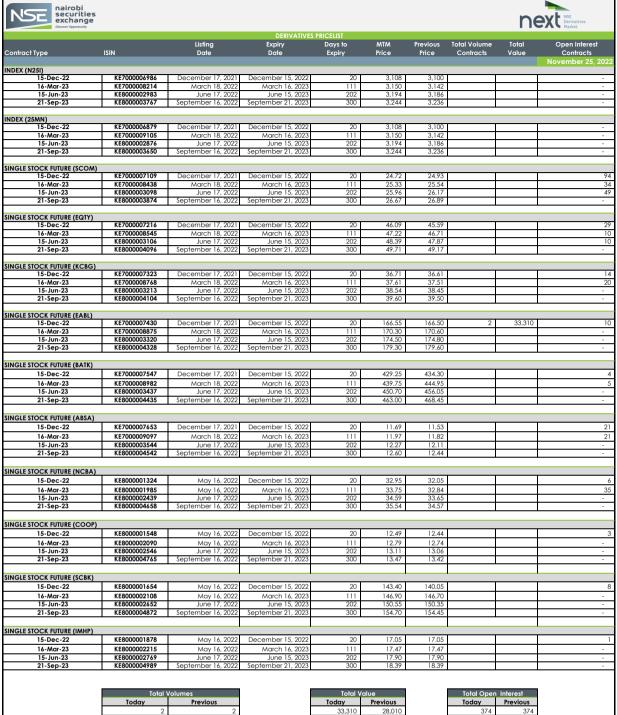

| total volumes |          |
|---------------|----------|
| Today         | Previous |
| 2             | 2        |

| Today  | Previous |
|--------|----------|
| 33,310 | 28,010   |

| Total Open Interest |          |
|---------------------|----------|
| Today               | Previous |
| 374                 | 374      |

MTM: Mark To Market

Open interest: total number of long or short positions that remain outstanding at the end of a particular trading day

Average Traded Price: Means the Volume Weighted Traded Price

Contracts that have traded on a particular day will be marked to market based on the volume weighted average price (VWAP) while contracts that have not traded will be marked to market based on the NSE's fair value calculation