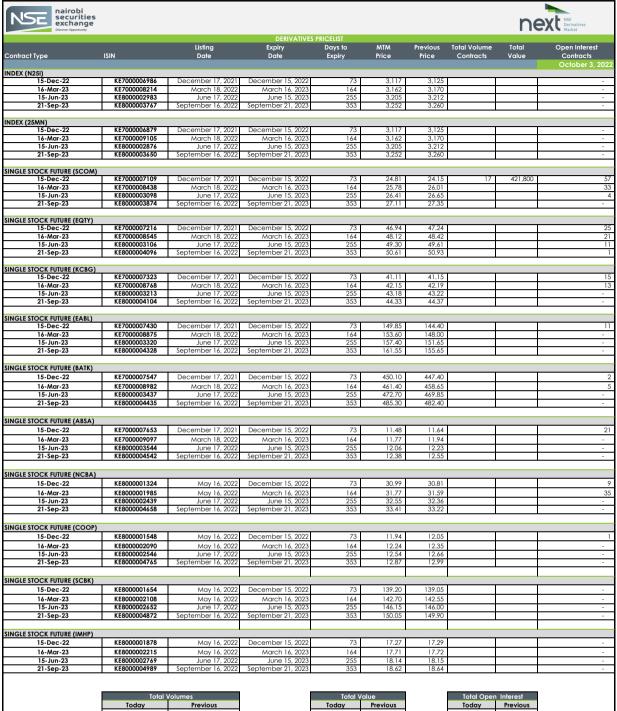

| Total Volumes |          |  |  |
|---------------|----------|--|--|
| Today         | Previous |  |  |
| 17            | 2        |  |  |

| Previous |  |
|----------|--|
| 48,300   |  |
|          |  |

| Total Open Interest |          |  |  |
|---------------------|----------|--|--|
| Today               | Previous |  |  |
| 264                 | 261      |  |  |

MTM: Mark To Market

Open interest: total number of long or short positions that remain outstanding at the end of a particular trading day

Average Traded Price: Means the Volume Weighted Traded Price

Contracts that have traded on a particular day will be marked to market based on the volume weighted average price (VWAP) while contracts that have not traded will be marked to market based on the NSE's fair value calculation