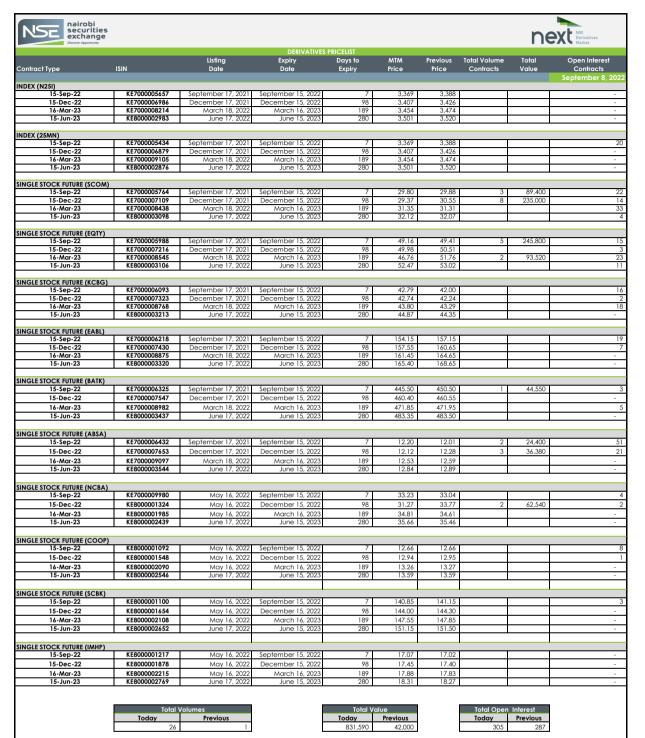

Δhhr

MTM: Mark To Market

Open interest: total number of long or short positions that remain outstanding at the end of a particular trading day Average Traded Price: Means the Volume Weighted Traded Price

Contracts that have traded on a particular day will be marked to market based on the volume weighted average price (VWAP) while contracts that have not traded will be marked to market based on the NSE's fair value calculation

SSF- 1000 below Kes.100 100 above Kes.100 INDEX-100 MINI-INDEX - 10

ISCLAIMER: Utmost care has been taken in the preparation of this report. However, the Nairobi Securities Exchange does not warrant accuracy, adequacy or completeness of this information nd expressly disclaims liability for errors or omissions in this information. No warranty of any kind, implied, express or statutory is given in conjunction with the information.