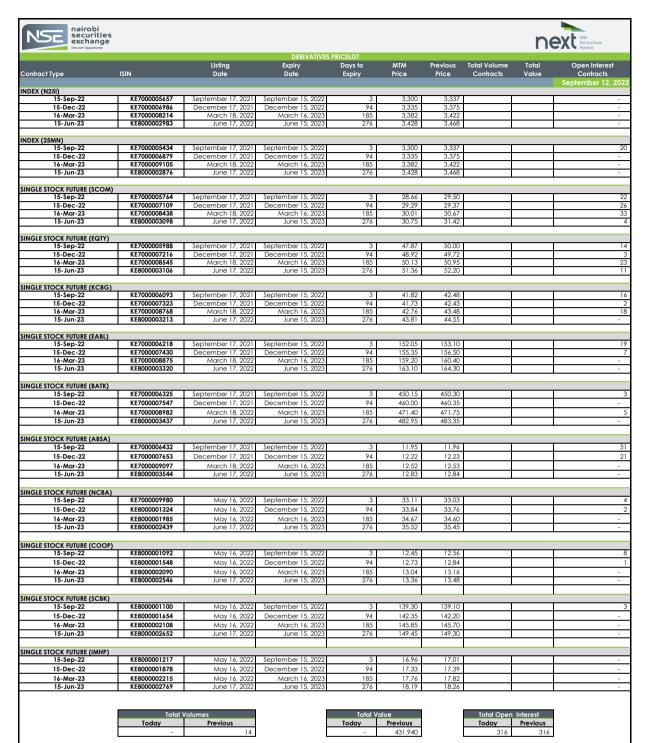

Δhhr

MTM: Mark To Market

Open interest: total number of long or short positions that remain outstanding at the end of a particular trading day

Average Traded Price: Means the Volume Weighted Traded Price

Contracts that have traded on a particular day will be marked to market based on the volume weighted average price (VWAP) while contracts that have not traded will be marked to market based on the NSE's fair value calculation

SSF- 1000 below Kes.100 100 above Kes.100 INDEX-100 MINI-INDEX - 10

ISCLAIMER: Utmost care has been taken in the preparation of this report. However, the Nairobi Securities Exchange does not warrant accuracy, adequacy or completeness of this information nd expressly disclaims liability for errors or omissions in this information. No warranty of any kind, implied, express or statutory is given in conjunction with the information.