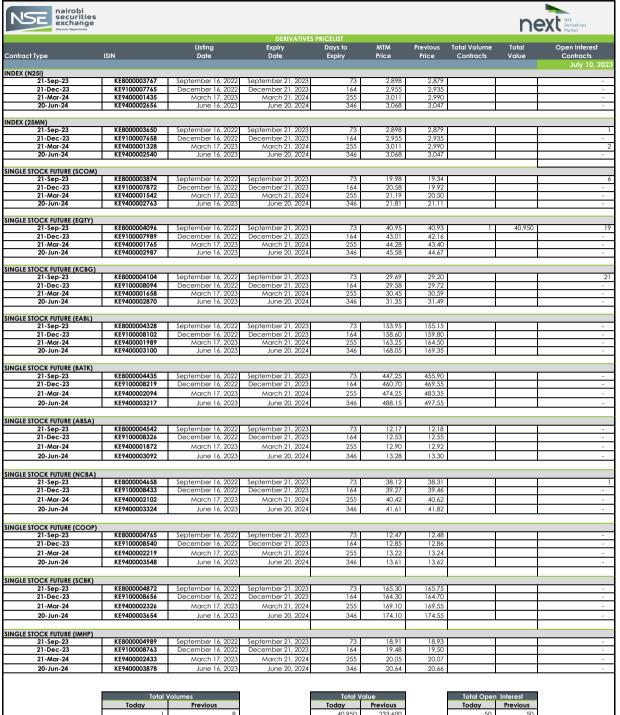

| Total Value |          |
|-------------|----------|
| Today       | Previous |
| 40,950      | 233,600  |

| Total Open Interest |          |
|---------------------|----------|
| Today               | Previous |
| 50                  | 50       |