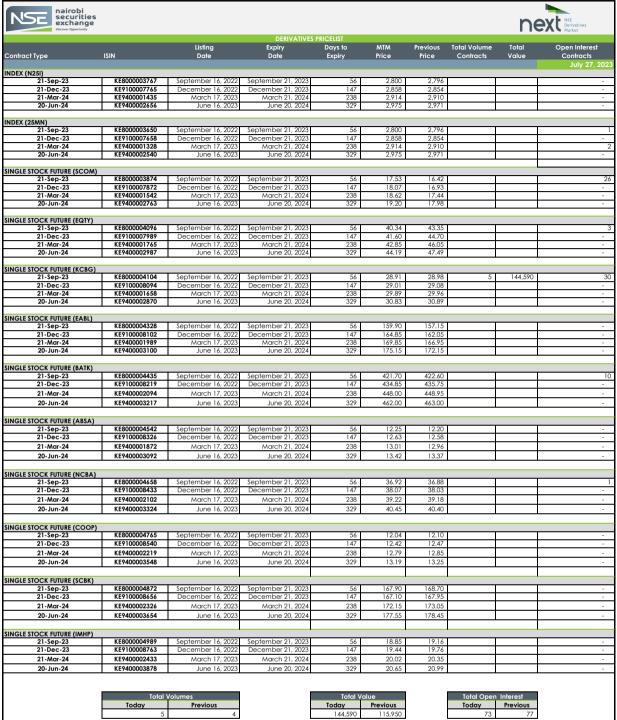

| lotal volumes |          |
|---------------|----------|
| Today         | Previous |
| 5             | 4        |
|               | •        |

| Total Value |          |
|-------------|----------|
| Today       | Previous |
| 144,590     | 115,950  |
|             |          |