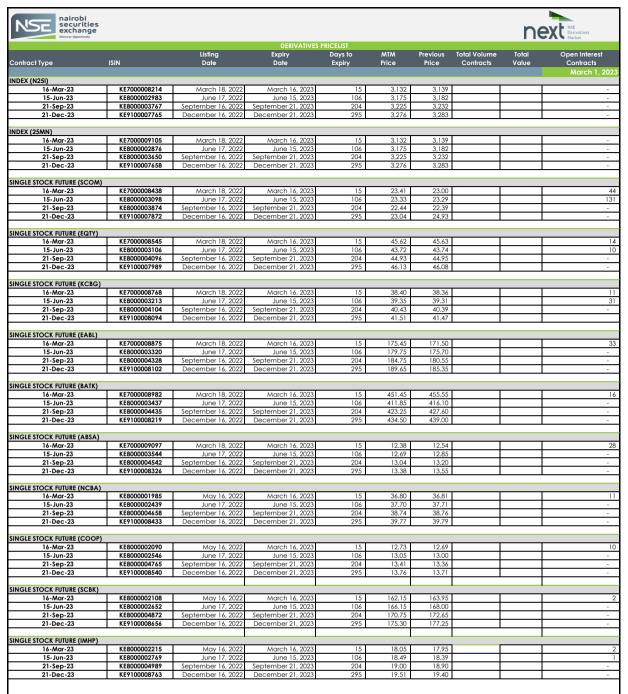

| Total Volumes |          |
|---------------|----------|
| Today         | Previous |
| -             | 26       |

| Total Value |          |
|-------------|----------|
| Today       | Previous |
| -           | 769,310  |

| Total Open Interest |          |
|---------------------|----------|
| Today               | Previous |
| 344                 | 344      |

Abbr.

MTM: Mark To Market

Open interest: total number of long or short positions that remain outstanding at the end of a particular trading day Average Traded Price: Means the Volume Weighted Traded Price

Average Traded Price: Weans the Volume Weighted Traded Price
Contracts that have traded on a particular daw will be marked to market based on the volume weighted average price (VWAP) while contracts that have not traded wil