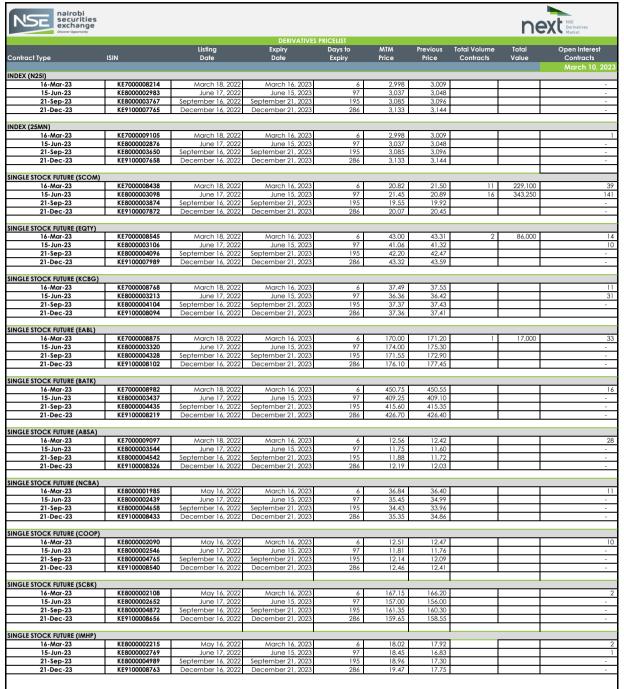

| Total Volumes |          |
|---------------|----------|
| Today         | Previous |
| 30            | 1        |

| Total Value |  |  |
|-------------|--|--|
| Previous    |  |  |
| 21,500      |  |  |
|             |  |  |

| Total Open Interest |          |
|---------------------|----------|
| Today               | Previous |
| 350                 | 362      |

Abbr.

MTM: Mark To Market

Open interest: total number of long or short positions that remain outstanding at the end of a particular trading day Average Traded Price: Means the Volume Weighted Traded Price

Average Traded Price: Weans the Volume Weighted Traded Price
Contracts that have traded on a particular daw will be marked to market based on the volume weighted average price (VWAP) while contracts that have not traded will be marked to market based on the NSE's fair value calculation.