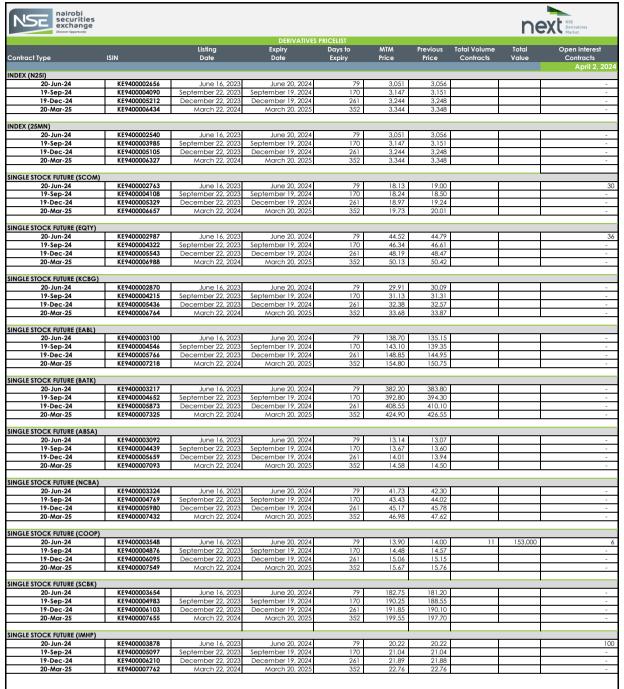

| Total Volumes |          |
|---------------|----------|
| Today         | Previous |
| 11            | 15       |

| Total Value |  |
|-------------|--|
| vious       |  |
| 285,000     |  |
|             |  |

| Total Open Interest |          |
|---------------------|----------|
| Today               | Previous |
| 172                 | 167      |

Abbr

MTM: Mark To Market

Open interest: total number of long or short positions that remain outstanding at the end of a particular trading day Average Traded Price: Means the Volume Weighted Traded Price

Contracts that have traded on a particular day will be marked to market based on the volume weighted average price (VWAP) while contracts that have not traded will be marked to market based on the NSE's fair value calculation.