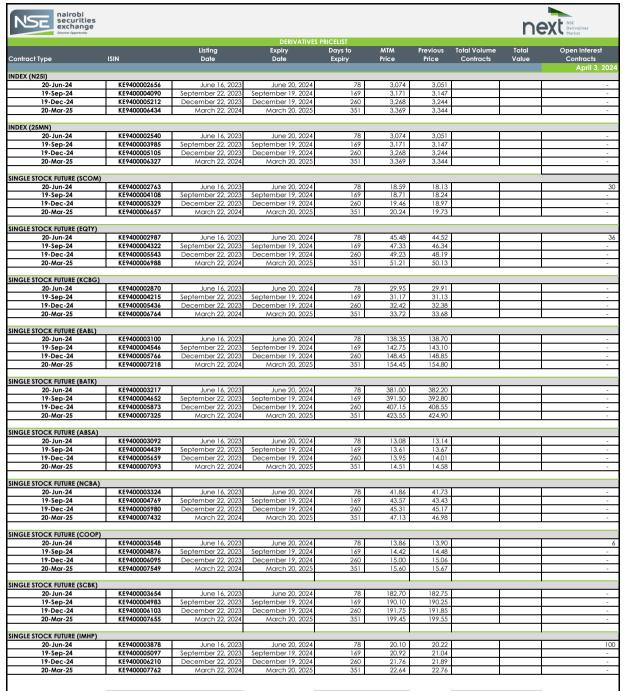

| Iolal volulles |          |
|----------------|----------|
| Today          | Previous |
| -              | 11       |
|                | - 11     |

| Total Value |  |
|-------------|--|
| Previous    |  |
| 153,000     |  |
|             |  |

| Total Open Interest |          |
|---------------------|----------|
| Today               | Previous |
| 172                 | 172      |

Abbr

MTM: Mark To Market

Open interest: total number of long or short positions that remain outstanding at the end of a particular trading day Average Traded Price: Means the Volume Weighted Traded Price

Contracts that have traded on a particular day will be marked to market based on the volume weighted average price (VWAP) while contracts that have not traded will be marked to market based on the NSE's fair value calculation.