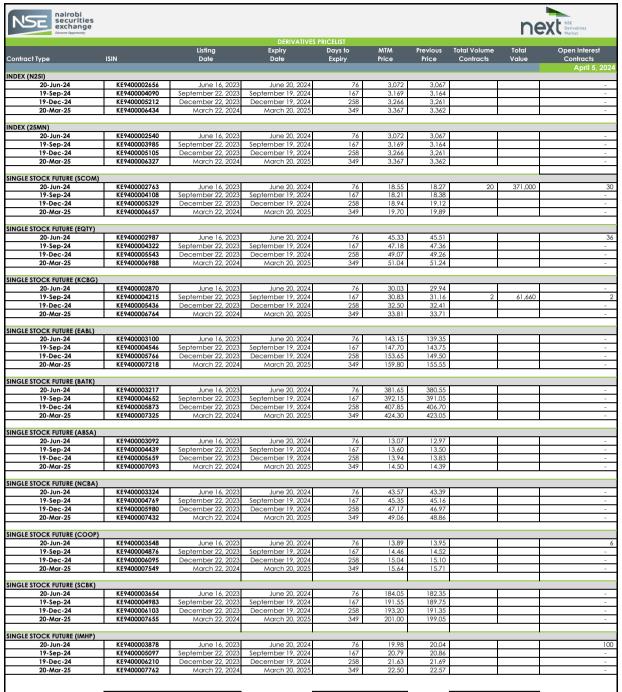

| Total Open Interest |          |
|---------------------|----------|
| Today               | Previous |
| 174                 | 172      |

Abbr

MTM: Mark To Market

Open interest: total number of long or short positions that remain outstanding at the end of a particular trading day Average Traded Price: Means the Volume Weighted Traded Price

Contracts that have traded on a particular day will be marked to market based on the volume weighted average price (VWAP) while contracts that have not traded will be marked to market based on the NSE's fair value calculation.