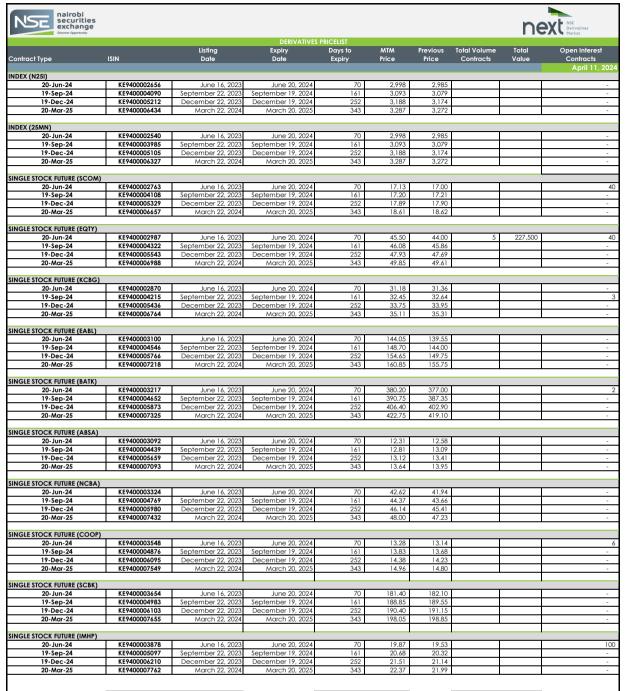

| Total volumes |  |  |
|---------------|--|--|
| Previous      |  |  |
| 15            |  |  |
|               |  |  |

|     | Total Value |         |  |
|-----|-------------|---------|--|
| JS  | Previous    | Today   |  |
| 000 | 390,000     | 227,500 |  |
|     |             |         |  |

| Total Oper | n Interest |
|------------|------------|
| Today      | Previous   |
| 191        | 192        |

Abbr

MTM: Mark To Market

Open interest: total number of long or short positions that remain outstanding at the end of a particular trading day Average Traded Price: Means the Volume Weighted Traded Price

Contracts that have traded on a particular day will be marked to market based on the volume weighted average price (VWAP) while contracts that have not traded will be marked to market based on the NSE's fair value calculation.