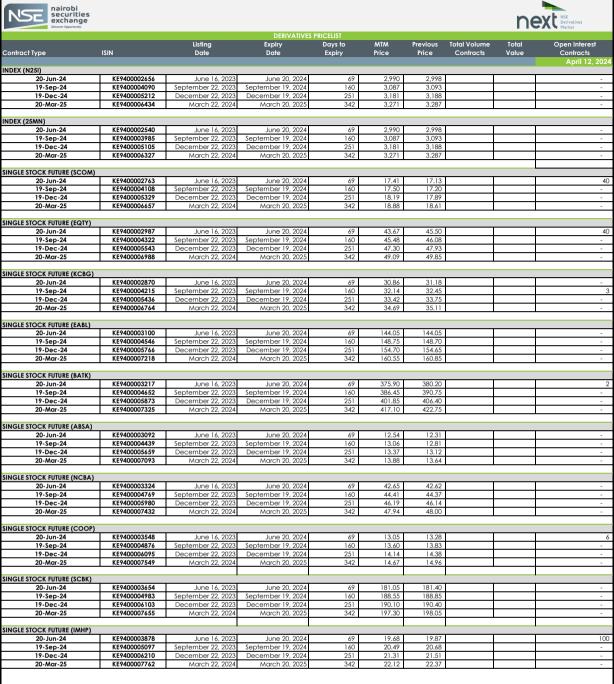

| Total Open Interest |          |  |
|---------------------|----------|--|
| Today               | Previous |  |
| 191                 | 191      |  |

Abbr

MTM: Mark To Market

Open interest: total number of long or short positions that remain outstanding at the end of a particular trading day Average Traded Price: Means the Volume Weighted Traded Price

Contracts that have traded on a particular day will be marked to market based on the volume weighted average price (VWAP) while contracts that have not traded will be marked to market based on the NSE's fair value calculation.