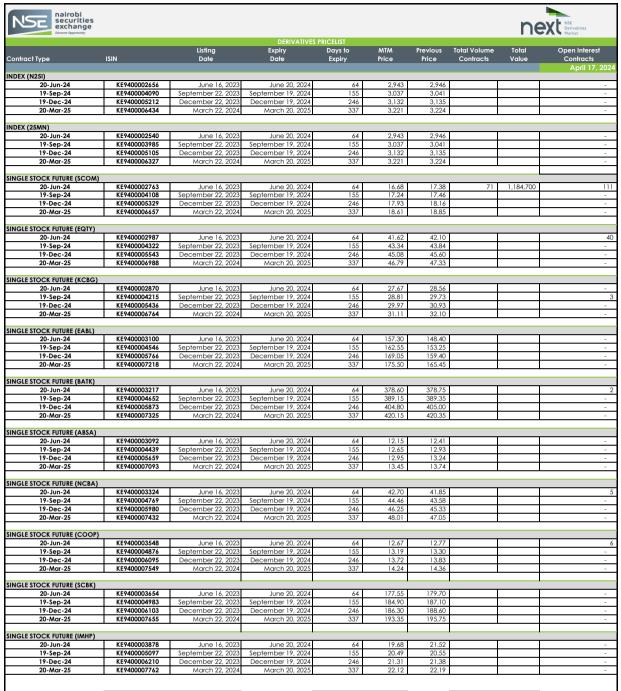

| lotal volumes |          |
|---------------|----------|
| Today         | Previous |
| 71            | 100      |
| /1            | 100      |

| Total Value |  |
|-------------|--|
| Previous    |  |
| 2,152,560   |  |
|             |  |

| Total Open Interest |          |
|---------------------|----------|
| Today               | Previous |
| 167                 | 96       |

Abbr

MTM: Mark To Market

Open interest: total number of long or short positions that remain outstanding at the end of a particular trading day Average Traded Price: Means the Volume Weighted Traded Price

Contracts that have traded on a particular day will be marked to market based on the volume weighted average price (VWAP) while contracts that have not traded will be marked to market based on the NSE's fair value calculation.