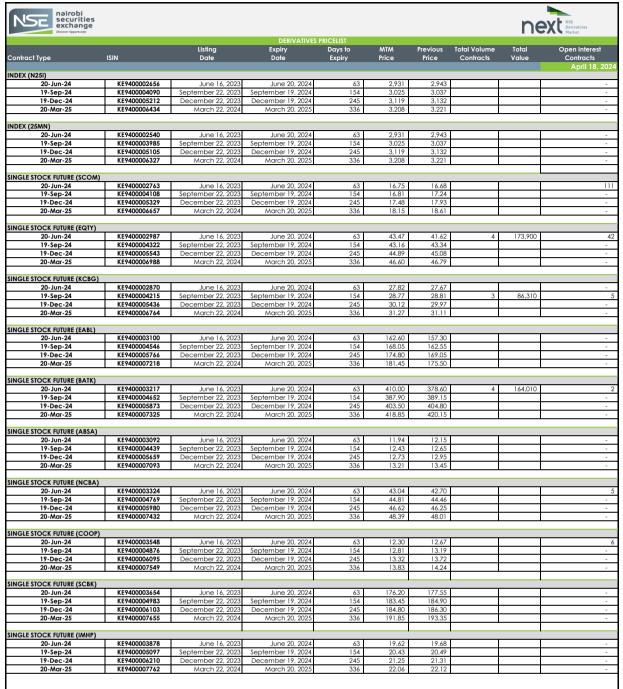

| Total Volumes |          |  |
|---------------|----------|--|
| Today         | Previous |  |
| 11            | 71       |  |

| Total Value |           |
|-------------|-----------|
| Today       | Previous  |
| 424,220     | 1,184,700 |

| Total Open Interest |          |  |
|---------------------|----------|--|
| Today               | Previous |  |
| 171                 | 167      |  |

Abbr

MTM: Mark To Market

Open interest: total number of long or short positions that remain outstanding at the end of a particular trading day Average Traded Price: Means the Volume Weighted Traded Price

Contracts that have traded on a particular day will be marked to market based on the volume weighted average price (VWAP) while contracts that have not traded will be marked to market based on the NSE's fair value calculation.