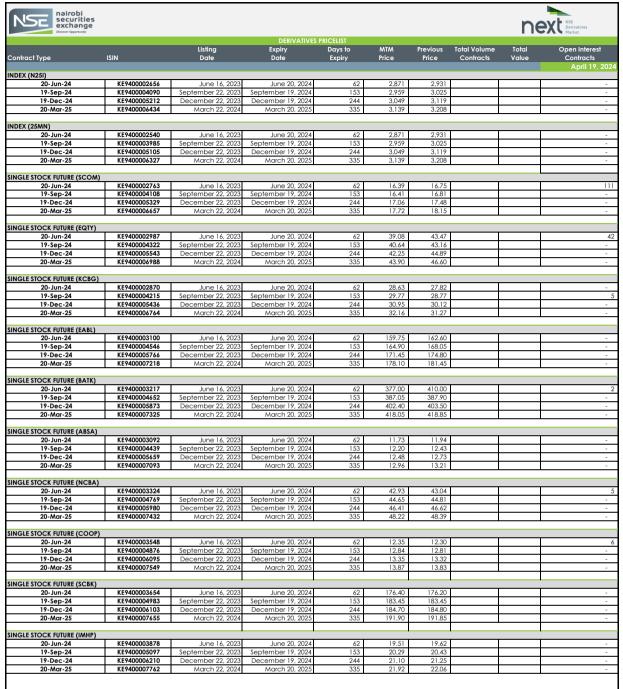

| Total volutiles |          |
|-----------------|----------|
| Today           | Previous |
| -               | 11       |
|                 | - 11     |

| Total Value |          |
|-------------|----------|
| Today       | Previous |
| -           | 424,220  |

| Total Open Interest |          |  |
|---------------------|----------|--|
| Today               | Previous |  |
| 171                 | 171      |  |

Abbr

MTM: Mark To Market

Open interest: total number of long or short positions that remain outstanding at the end of a particular trading day Average Traded Price: Means the Volume Weighted Traded Price

Contracts that have traded on a particular day will be marked to market based on the volume weighted average price (VWAP) while contracts that have not traded will be marked to market based on the NSE's fair value calculation.