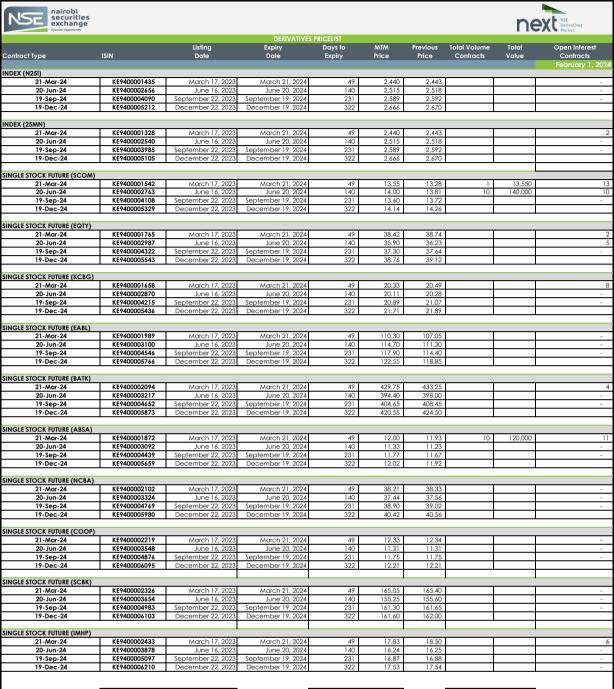

| Ioidi voivilles |  |
|-----------------|--|
| Previous        |  |
| 6               |  |
|                 |  |

| Total Value |          |
|-------------|----------|
| Today       | Previous |
| 273,550     | 111,000  |
| 2/3,550     | 111,000  |

| Total Open Interest |          |
|---------------------|----------|
| Today               | Previous |
| 61                  | 42       |

Abbr

MTM: Mark To Market

Open interest: total number of long or short positions that remain outstanding at the end of a particular trading day Average Traded Price: Means the Volume Weighted Traded Price

Contracts that have traded on a particular day will be marked to market based on the volume weighted average price (VWAP) while contracts that have not traded will be marked to market based on the NSE's fair value calculation.