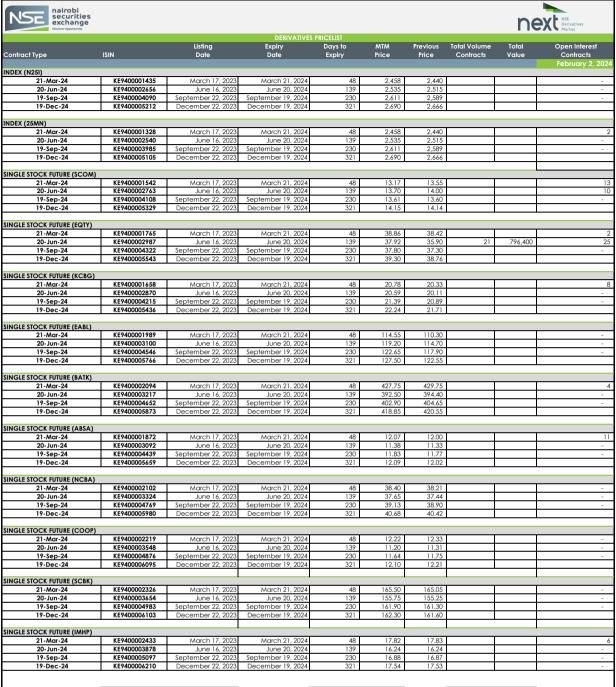

| Total Oper | Interest |
|------------|----------|
| Today      | Previous |
| 81         | 61       |

Abbr

MTM: Mark To Market

Open interest: total number of long or short positions that remain outstanding at the end of a particular trading day Average Traded Price: Means the Volume Weighted Traded Price

Contracts that have traded on a particular day will be marked to market based on the volume weighted average price (VWAP) while contracts that have not traded will be marked to market based on the NSE's fair value calculation.