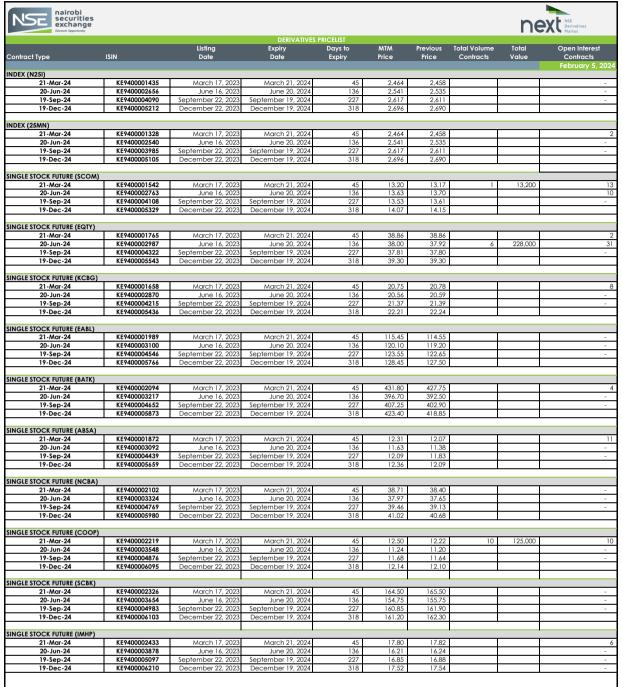

| Total Volumes |          |
|---------------|----------|
| Today         | Previous |
| 17            | 21       |

| Total Value |          |  |
|-------------|----------|--|
| Today       | Previous |  |
| 366,200     | 796,400  |  |

| Total Open Interest |          |
|---------------------|----------|
| Today               | Previous |
| 97                  | 81       |

Abbr

MTM: Mark To Market

Open interest: total number of long or short positions that remain outstanding at the end of a particular trading day Average Traded Price: Means the Volume Weighted Traded Price

Contracts that have traded on a particular day will be marked to market based on the volume weighted average price (VWAP) while contracts that have not traded will be marked to market based on the NSE's fair value calculation.