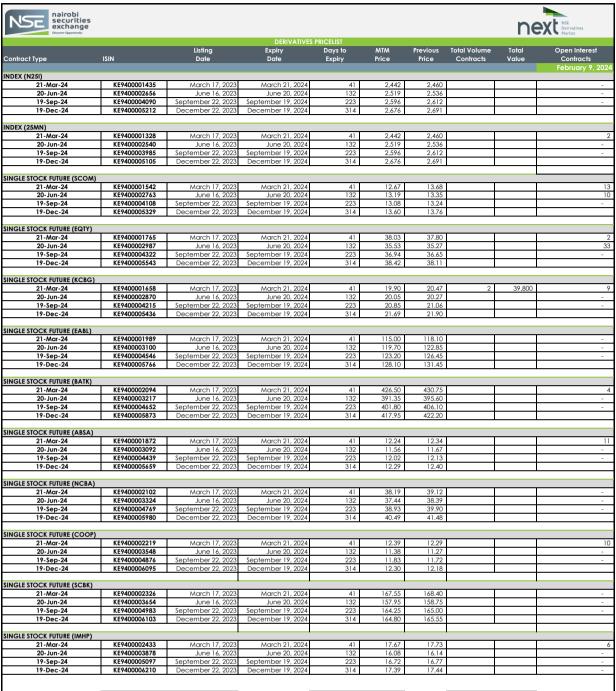

| Total Volumes |          |  |
|---------------|----------|--|
| Today         | Previous |  |
| 2             | 2        |  |

| Total Value |          |
|-------------|----------|
| Today       | Previous |
| 39,800      | 27,370   |
| 39,800      | 27,370   |

| Total Open Interest |          |  |
|---------------------|----------|--|
| Today               | Previous |  |
| 100                 | 99       |  |

Abbr

MTM: Mark To Market

Open interest: total number of long or short positions that remain outstanding at the end of a particular trading day Average Traded Price: Means the Volume Weighted Traded Price

Contracts that have traded on a particular day will be marked to market based on the volume weighted average price (VWAP) while contracts that have not traded will be marked to market based on the NSE's fair value calculation.