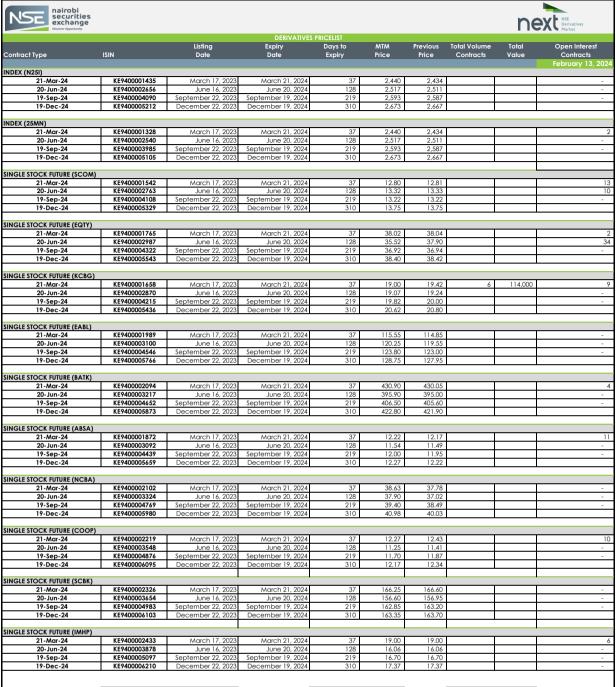

| lotal volumes |  |
|---------------|--|
| Previous      |  |
| 11            |  |
|               |  |

| Total Value |          |
|-------------|----------|
| Today       | Previous |
| 114,000     | 230,900  |
| 114,000     | 230,900  |

| Total Open Interest |          |  |
|---------------------|----------|--|
| Today               | Previous |  |
| 101                 | 101      |  |

Abbr

MTM: Mark To Market

Open interest: total number of long or short positions that remain outstanding at the end of a particular trading day Average Traded Price: Means the Volume Weighted Traded Price

Contracts that have traded on a particular day will be marked to market based on the volume weighted average price (VWAP) while contracts that have not traded will be marked to market based on the NSE's fair value calculation.