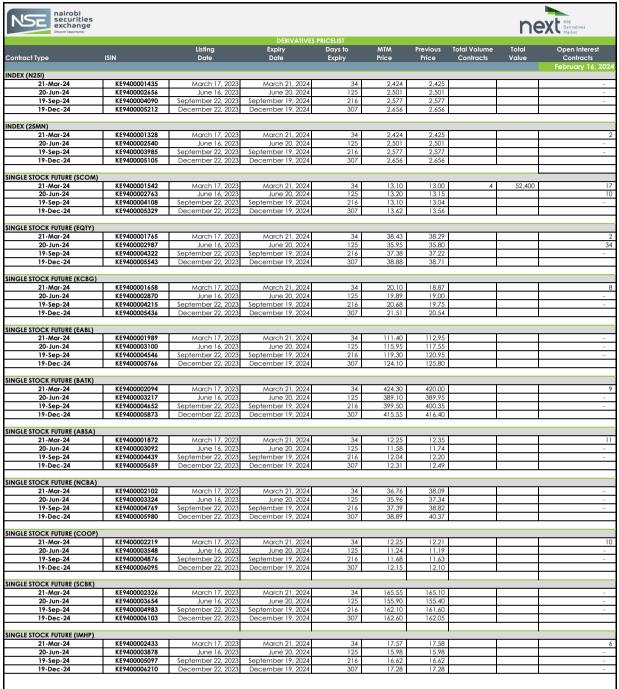

| Total Volumes |          |
|---------------|----------|
| Today         | Previous |
| 4             | 14       |

| Total Value |          |  |
|-------------|----------|--|
| Today       | Previous |  |
| 52,400      | 453,450  |  |

| Total Open Interest |          |
|---------------------|----------|
| Today               | Previous |
| 109                 | 106      |

Abbr

MTM: Mark To Market

Open interest: total number of long or short positions that remain outstanding at the end of a particular trading day Average Traded Price: Means the Volume Weighted Traded Price

Contracts that have traded on a particular day will be marked to market based on the volume weighted average price (VWAP) while contracts that have not traded will be marked to market based on the NSE's fair value calculation.