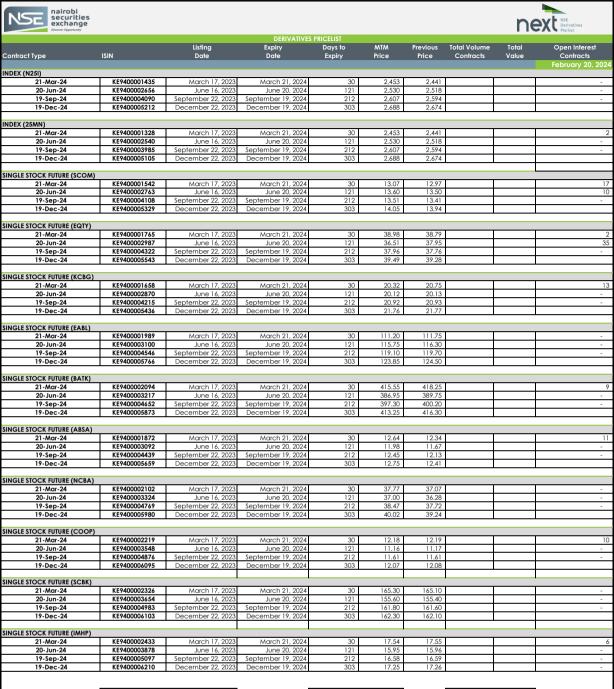

| Total Open Interest |          |
|---------------------|----------|
| Today               | Previous |
| 115                 | 115      |

Abbr

MTM: Mark To Market

Open interest: total number of long or short positions that remain outstanding at the end of a particular trading day Average Traded Price: Means the Volume Weighted Traded Price

Contracts that have traded on a particular day will be marked to market based on the volume weighted average price (VWAP) while contracts that have not traded will be marked to market based on the NSE's fair value calculation.