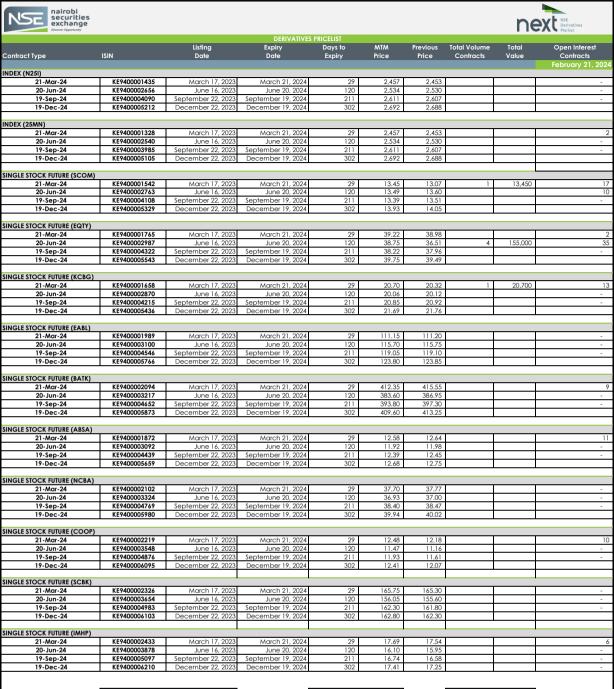

| Total Open Interest |          |
|---------------------|----------|
| Today               | Previous |
| 115                 | 115      |

Abbr

MTM: Mark To Market

Open interest: total number of long or short positions that remain outstanding at the end of a particular trading day Average Traded Price: Means the Volume Weighted Traded Price

Contracts that have traded on a particular day will be marked to market based on the volume weighted average price (VWAP) while contracts that have not traded will be marked to market based on the NSE's fair value calculation.