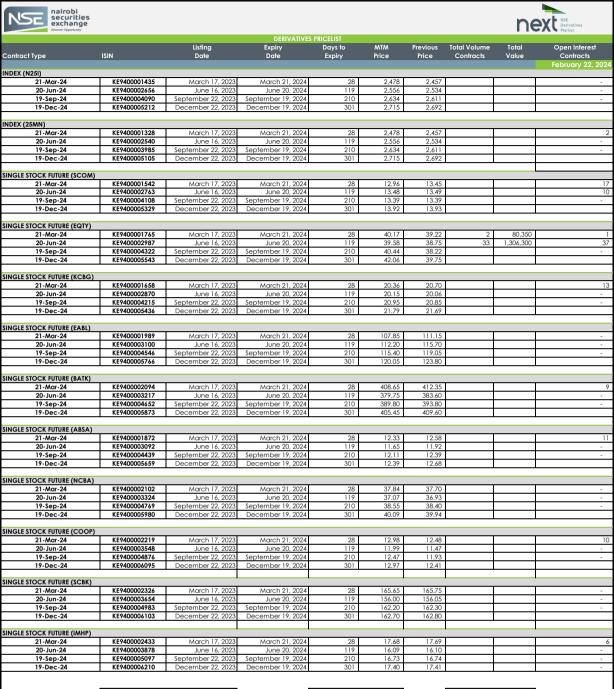

| Total volutiles |  |
|-----------------|--|
| Previous        |  |
| 6               |  |
|                 |  |

| Total Value |  |
|-------------|--|
| US          |  |
| ,150        |  |
|             |  |

| Total Open Interest |          |
|---------------------|----------|
| Today               | Previous |
| 116                 | 115      |

Abbr

MTM: Mark To Market

Open interest: total number of long or short positions that remain outstanding at the end of a particular trading day Average Traded Price: Means the Volume Weighted Traded Price

Contracts that have traded on a particular day will be marked to market based on the volume weighted average price (VWAP) while contracts that have not traded will be marked to market based on the NSE's fair value calculation.