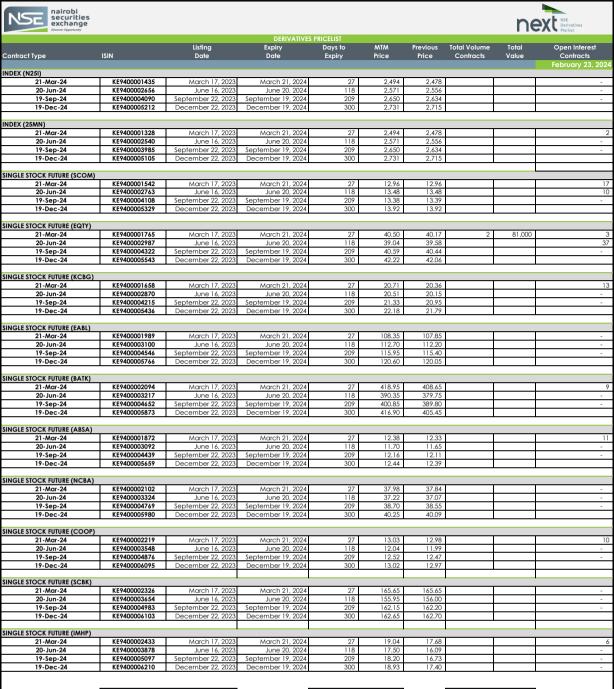

| lotal volumes |  |
|---------------|--|
| Previous      |  |
| 35            |  |
|               |  |

| Total Value |           |
|-------------|-----------|
| Today       | Previous  |
| 81,000      | 1,386,650 |
| 81,000      | 1,386,650 |

| Total Open Interest |          |  |
|---------------------|----------|--|
| Today               | Previous |  |
| 118                 | 116      |  |

Abbr

MTM: Mark To Market

Open interest: total number of long or short positions that remain outstanding at the end of a particular trading day Average Traded Price: Means the Volume Weighted Traded Price

Contracts that have traded on a particular day will be marked to market based on the volume weighted average price (VWAP) while contracts that have not traded will be marked to market based on the NSE's fair value calculation.