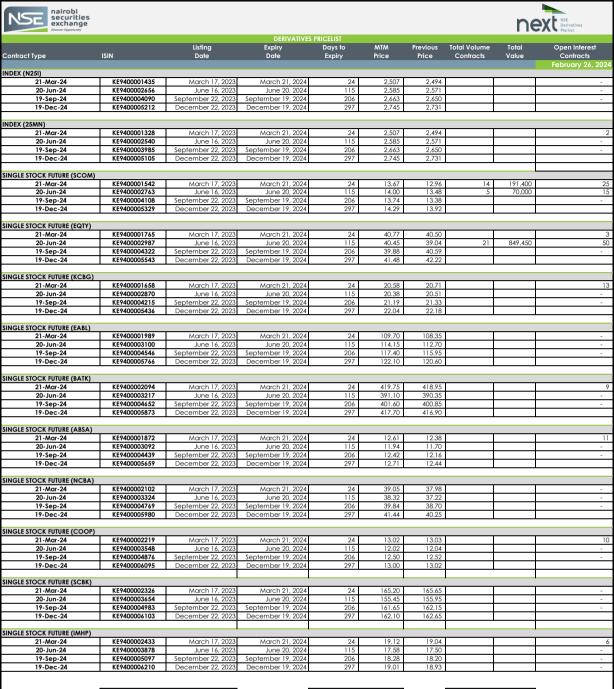

| Total volumes |  |  |
|---------------|--|--|
| Previous      |  |  |
| 2             |  |  |
|               |  |  |

| Total Value |          |           |
|-------------|----------|-----------|
| s           | Previous | Today     |
| 000         | 81,000   | 1,110,850 |
|             | 81,0     | 1,110,850 |

| Total Oper | n Interest |
|------------|------------|
| Today      | Previous   |
| 144        | 118        |

Abbr

MTM: Mark To Market

Open interest: total number of long or short positions that remain outstanding at the end of a particular trading day Average Traded Price: Means the Volume Weighted Traded Price

Contracts that have traded on a particular day will be marked to market based on the volume weighted average price (VWAP) while contracts that have not traded will be marked to market based on the NSE's fair value calculation.