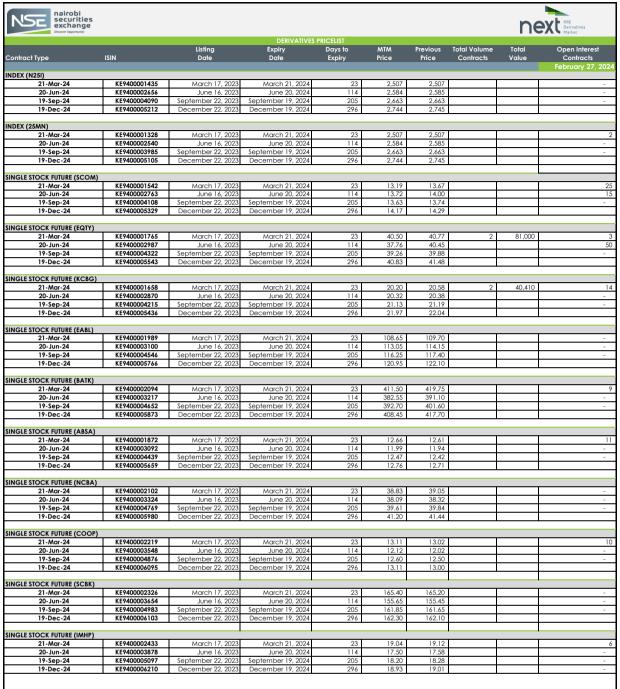

| Total Volumes |          |
|---------------|----------|
| Today         | Previous |
| 4             | 40       |

| Total Value |  |
|-------------|--|
| Previous    |  |
| 1,110,850   |  |
|             |  |

| Total Open Interest |          |
|---------------------|----------|
| Today               | Previous |
| 145                 | 144      |

Abbr

MTM: Mark To Market

Open interest: total number of long or short positions that remain outstanding at the end of a particular trading day Average Traded Price: Means the Volume Weighted Traded Price

Contracts that have traded on a particular day will be marked to market based on the volume weighted average price (VWAP) while contracts that have not traded will be marked to market based on the NSE's fair value calculation.