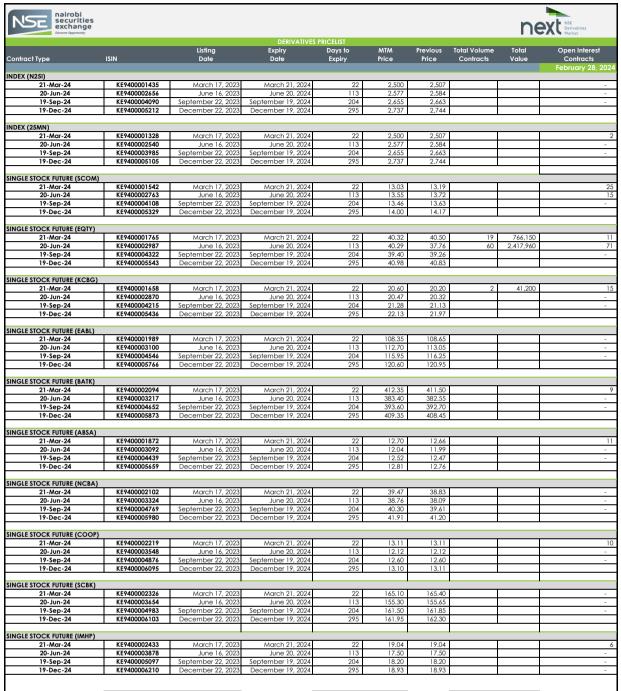

| Total volumes |  |
|---------------|--|
| Previous      |  |
| 4             |  |
|               |  |

| Total Value |  |
|-------------|--|
| Previous    |  |
| 121,410     |  |
|             |  |

| Total Open Interest |          |
|---------------------|----------|
| Today               | Previous |
| 175                 | 145      |

Abbr

MTM: Mark To Market

Open interest: total number of long or short positions that remain outstanding at the end of a particular trading day Average Traded Price: Means the Volume Weighted Traded Price

Contracts that have traded on a particular day will be marked to market based on the volume weighted average price (VWAP) while contracts that have not traded will be marked to market based on the NSE's fair value calculation.

SSF-1000 below Ke-10