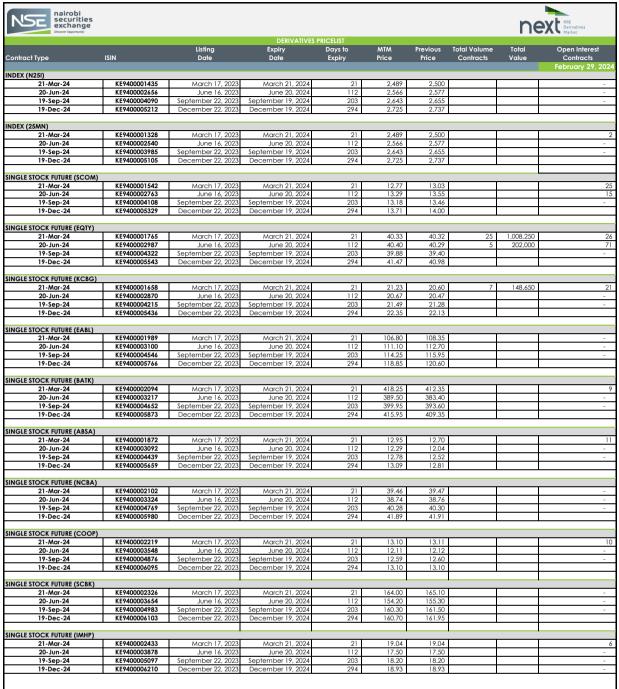

| Total Volumes |          |
|---------------|----------|
| Today         | Previous |
| 37            | 81       |

| Total Value |           |
|-------------|-----------|
| Today       | Previous  |
| 1,358,900   | 3,225,310 |

| Total Open Interest |          |  |
|---------------------|----------|--|
| Today               | Previous |  |
| 196                 | 175      |  |

Abbr

MTM: Mark To Market

Open interest: total number of long or short positions that remain outstanding at the end of a particular trading day Average Traded Price: Means the Volume Weighted Traded Price

Contracts that have traded on a particular day will be marked to market based on the volume weighted average price (VWAP) while contracts that have not traded will be marked to market based on the NSE's fair value calculation.